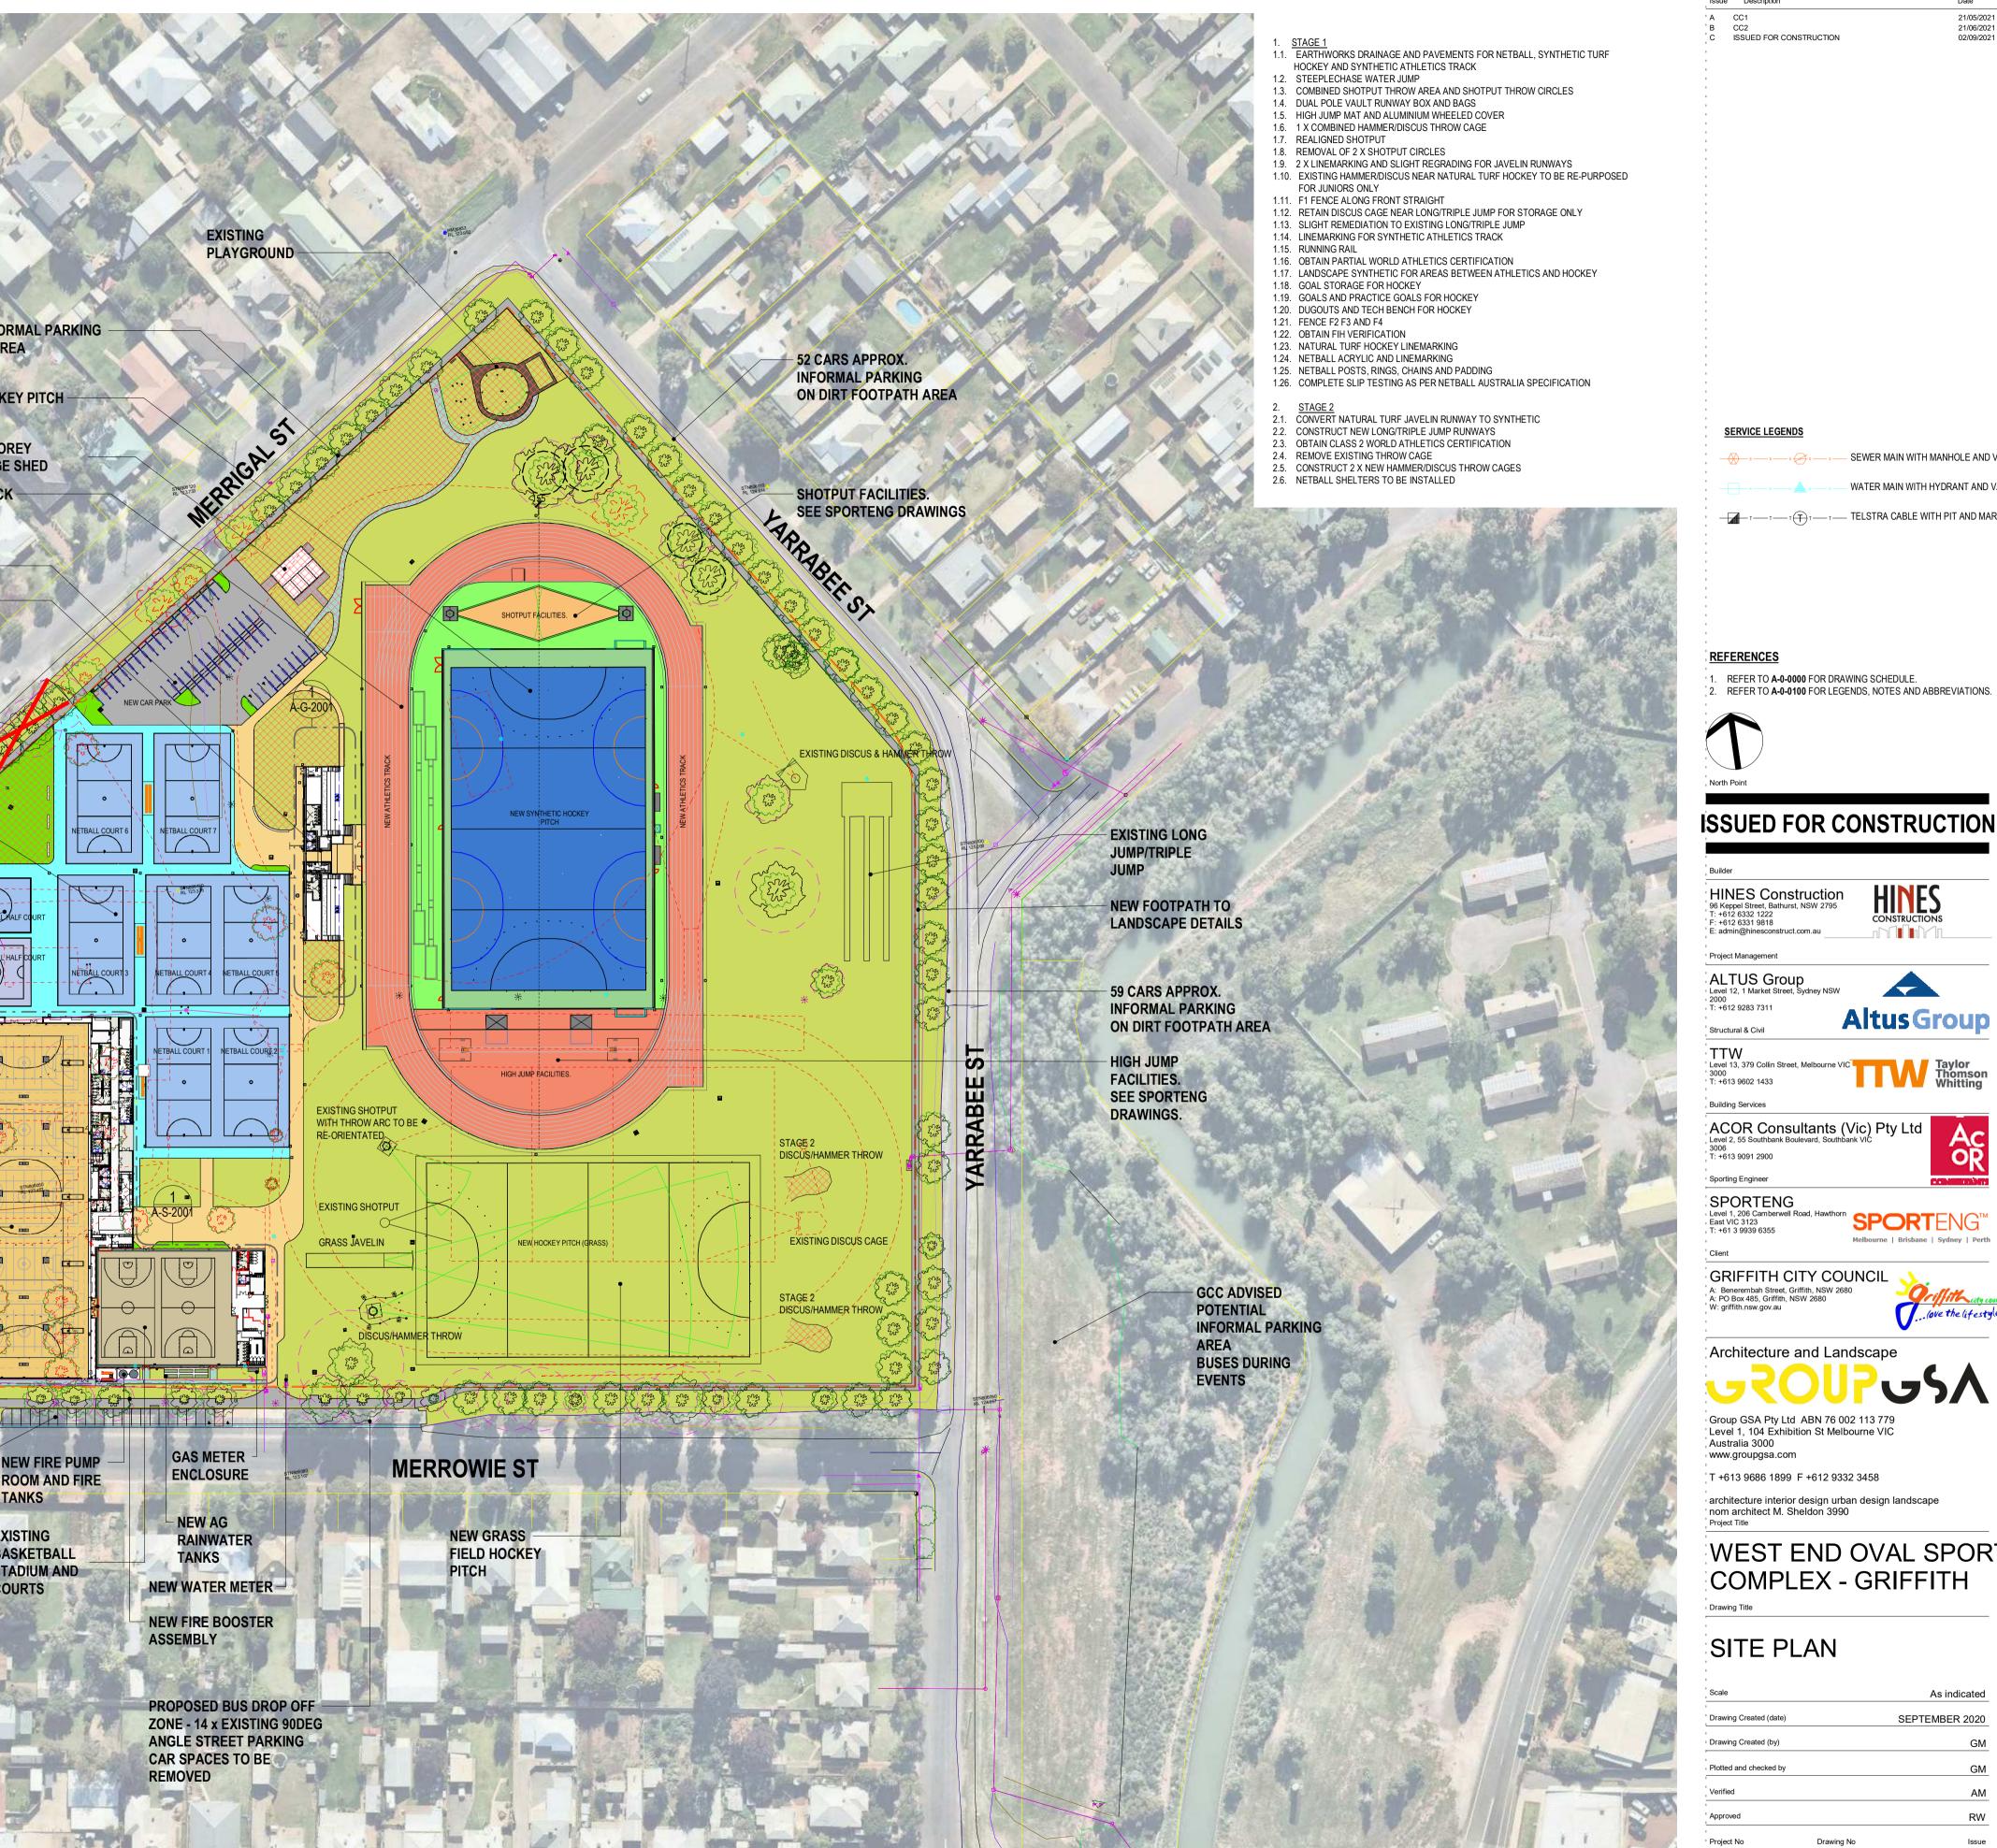

52 CARS APPROX INFORMAL PARKING ON DIRT FOOTPATH AREA

NEW SYNTHETIC HOCKEY PITCH -

10m x 12m SINGLE STOREY COLORBOND STORAGE SHED **NEW ATHLETICS TRACK** 

IEW CAR PARK

ST

GAL

MERRI ERRIGAL S

0

STN806030

STN806010 ... RL 122.767

NEW GRANDSTAND

10 CARS APPROX. INFORMAL PARKING ON DIRT FOOTPATH AREA uuuu

**NEW NETBALL COURTS -**ABOVE GROUND RAINWATER TANKS

3m x 2m IRIGATION SHED -

**NEW PAD MOUNT** SUBSTATION NEW QUARTER SIZE NETBALL WARM UP COURT -(TNEDER OPTION) **NEW BASKETBALL** HALF COURT (TENDER **OPTION**)

**NEW FOOTPATH TO** LANDSCAPE DETAILS

NEW BASKETBALL STADIUM

NEW LINK BETWEEN NEW AND EXISTING BASKETBALL STADIUMS

**EXISTING 90DEG ANGLE SPACES STREET PARKING - 25 SPACES -INCLUDES 1 X EXISTING** ACCESSIBLE SPACE WHICH IS TO REMAIN. **PROPOSAL TO CONVERT 2 X EXISTING CAR SPACE INTO** ANOTHER ACCESSIBLE CAR SPACE WITH A SHARED AREA

**NEW FIRE PUMP ROOM AND FIRE** TANKS

EXISTING BASKETBALL STADIUM AND COURTS

Sing & Sing & Sing

0

NETBALL COURT

1 . 7

A LEGISLAVIATION

100

1

Issue Descript CC1

CC2

ISSUED FOR CONSTRUCTION

SERVICE LEGENDS

**REFERENCES** 

North Poin

**HINES** Construction

96 Keppel Street, Bathurst, NSW 2795 T: +612 6332 1222 F: +612 6331 9818

TTW Level 13, 379 Collin Street, Melbourne VIC 3000 T: +613 9602 1433

Level 2, 55 Southbank Boulevard, Sout 3006 T: +613 9091 2900

Level 1, 206 Camberwell Road, Hawthorn East VIC 3123 T: +61 3 9939 6355

A: Benerembah Street, Griffith, NSW 2680 A: PO Box 485, Griffith, NSW 2680

**GRIFFITH CITY COUNCIL** 

Architecture and Landscape

T +613 9686 1899 F +612 9332 3458

WEST END OVAL SPORT

Drawing No

This drawing is the copyright of Group GSA Pty Ltd and may not be altered, reproduced or transmitted in any form or by any means in part or in whole without the written permission of Group GSA Pty Ltd. All levels and dimensions are to be checked and verified on site prior to the commencement of any work, making of

190026 A-0-1100

shop drawings or fabrication of components. Do not scale drawings. Use figured Dimensions.

ACOR Consultants (Vic) Pty Ltd

' E: admin@hinesconstruct.com.au

Project Management

2000 T: +612 9283 7311

Structural & Civil

Building Services

Sporting Engineer

Client

SPORTENG

W: griffith.nsw.gov.au

Australia 3000

Project Title

Drawing Title

Scale

Verified

Approved

Proiect No

Drawing Created (date)

Drawing Created (by)

Plotted and checked by

www.groupgsa.com

**ALTUS** Group

Level 12, 1 Market Street, S

1. REFER TO A-0-0000 FOR DRAWING SCHEDULE.

2. REFER TO A-0-0100 FOR LEGENDS, NOTES AND ABBREVIATIONS.

21/05/2021 21/06/2021 02/09/2021

SEWER MAIN WITH MANHOLE AND VENT

WATER MAIN WITH HYDRANT AND VALVE

HINES

**Altus Group** 

TW Taylor Thomson Whitting

**SPORT**ENG"

Melbourne | Brisbane | Svdnev | Perth

OR

.love the lifestyle ..

As indicated

GM

GM

AM RW

Issue

**C** 

SEPTEMBER 2020